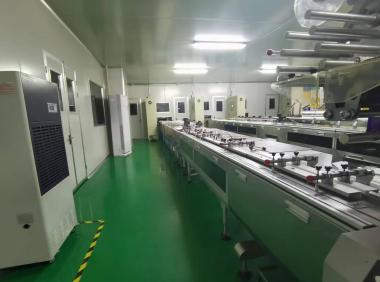

#### 巧克力威化全自动生产线

Chocolate wafer automatic production line

目前有四条自动生产线,每天产量预计5万斤左右 At present, there are four automatic production lines, and the daily output is expected to be about 50,000 catties

高速刷包机high-speed brush machine