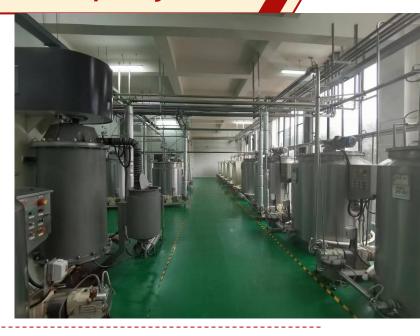

#### 巧克力威化全自动生产线

Chocolate wafer automatic production line

目前有四条自动生产线,每天产量预计5万斤左右 At present, there are four automatic production lines, and the daily output is expected to be about 50,000 catties

高速刷包机high-speed brush machine

12台刷包机可包装多种不同规格球类巧克力 The 12 brushing machines can pack a wide range of different sizes of ball chocolate

O3 全自动浇注机
Fully automatic pouring machine