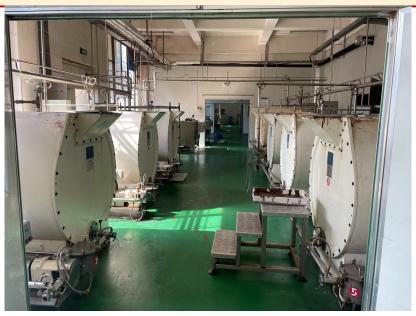

#### 巧克力威化全自动生产线

Chocolate wafer automatic production line

目前有四条自动生产线,每天产量预计5万斤左右 At present, there are four automatic production lines, and the daily output is expected to be about 50,000 catties

高速刷包机high-speed brush machine

12台刷包机可包装多种不同规格球类巧克力 The 12 brushing machines can pack a wide range of different sizes of ball chocolate

O3 全自动浇注机
Fully automatic pouring machine