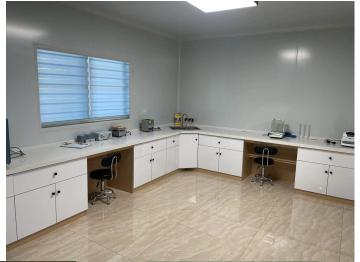

#### 巧克力威化全自动生产线

Chocolate wafer automatic production line

目前有四条自动生产线,每天产量预计5万斤左右 At present, there are four automatic production lines, and the daily output is expected to be about 50,000 catties

高速刷包机high-speed brush machine

12台刷包机可包装多种不同规格球类巧克力 The 12 brushing machines can pack a wide range of different sizes of ball chocolate

O3 全自动浇注机
Fully automatic pouring machine