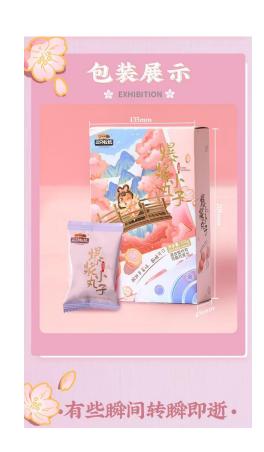

#### 产品信息 Product information

食品名称:爆浆小丸子(草莓味) 配料:代可可脂、小麦粉、乳清粉、白砂糖、草 胡萝卜素、丁基羟基茴香醚、二丁基羟基甲苯)

麦芽糊精、植脂末、乳糖、全脂乳粉、磷脂、胭 脂红铝色淀、食用盐、碳酸氢钠、碳酸氢铵、食

致敏物质:含有乳制品、小麦制品、大豆制品。 产品标准号:GB/T 19343

贮藏方法:请置于阴凉干燥处,避免阳光直射, 建议储存温度≤20°C,相对湿度≤60%。

食用方法:开袋即食

地址:安徽省界首市工业园区胜利路 食品生产许可证编号:SC11334128205861 产地:安徽省阜阳市

委托单位:三只松鼠(无为)有限责任公司地址:安徽省芜湖市无为市无为经济开发区

新浪微博:@三只松鼠

能量 碳水化合物 73.7克

营养成分表

每100克 营养素参考值%