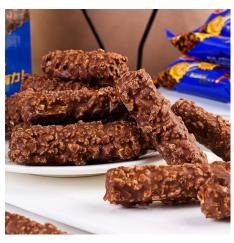

#### 巧克力威化全自动生产线

Chocolate wafer automatic production line

目前有四条自动生产线,每天产量预计5万斤左右 At present, there are four automatic production lines, and the daily output is expected to be about 50,000 catties

高速刷包机high-speed brush machine

12台刷包机可包装多种不同规格球类巧克力 The 12 brushing machines can pack a wide range of different sizes of ball chocolate

O3 全自动浇注机
Fully automatic pouring machine