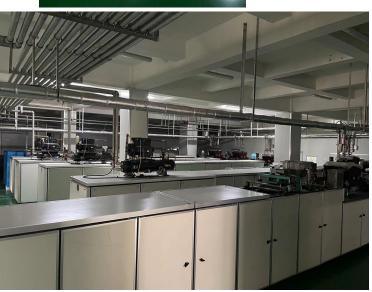

#### 巧克力威化全自动生产线

Chocolate wafer automatic production line

目前有四条自动生产线,每天产量预计5万斤左右 At present, there are four automatic production lines, and the daily output is expected to be about 50,000 catties

高速刷包机high-speed brush machine

12台刷包机可包装多种不同规格球类巧克力 The 12 brushing machines can pack a wide range of different sizes of ball chocolate

O3 全自动浇注机
Fully automatic pouring machine