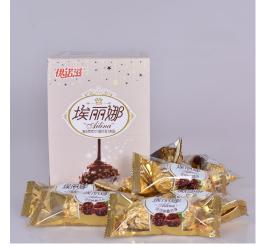

#### 我们的产品 our products

公司名下有品牌,伊诺滋、小飞哥、顽皮鸭等品牌,其种类有200余种包括多类型巧克力制品。

其中伊诺滋系列爆浆小丸子一经上市就受到广大客户一致好评、目前有十余种系列产品火爆销售中。

The company has brands under its name, such as Innoz, Little Feige, Naughty Duck and other brands, and there are more than 200 kinds of chocolate products, including various types of chocolate products. Among them, the Innoz series of popping balls have been well received by customers as soon as they are listed, and there are currently more than ten series of products on sale