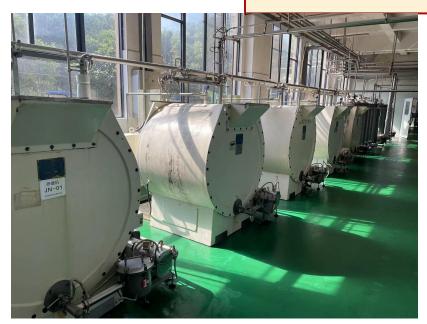

#### 巧克力威化全自动生产线

Chocolate wafer automatic production line

目前有四条自动生产线,每天产量预计5万斤左右 At present, there are four automatic production lines, and the daily output is expected to be about 50,000 catties

高速刷包机high-speed brush machine