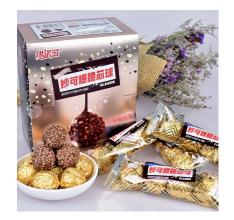

#### 我们的产品 our products

公司名下有品牌,伊诺滋、小飞哥、顽皮鸭等品牌,其种类有200余种包括多类型巧克力制品。

其中伊诺滋系列爆浆小丸子一经上市就受到广大客户一致好评、目前有十余种系列产品火爆销售中。

The company has brands under its name, such as Innoz, Little Feige, Naughty Duck and other brands, and there are more than 200 kinds of chocolate products, including various types of chocolate products. Among them, the Innoz series of popping balls have been well received by customers as soon as they are listed, and there are currently more than ten series of products on sale