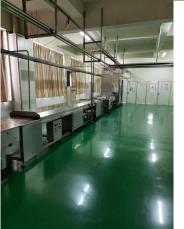

#### 巧克力威化全自动生产线

Chocolate wafer automatic production line

目前有四条自动生产线,每天产量预计5万斤左右 At present, there are four automatic production lines, and the daily output is expected to be about 50,000 catties

高速刷包机high-speed brush machine

12台刷包机可包装多种不同规格球类巧克力 The 12 brushing machines can pack a wide range of different sizes of ball chocolate

O3 全自动浇注机
Fully automatic pouring machine